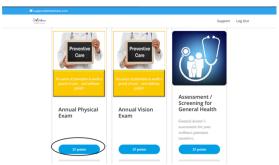

## To attest:

After logging in, your main dashboard will appear. Select the drop down menu (circled).

Select "Preventative Care".

Any of the icons (annual physical, vision exam, dental exam, prostate exam, general assessment, biometric screening, or flu shot) under the "Preventative Care" page will qualify you for the discount.

## \*I selected Annual Physical for example \*

Scroll to the bottom of the page, and select the attestation link under "Course Content". From there, you'll begin the 1-step attestation.