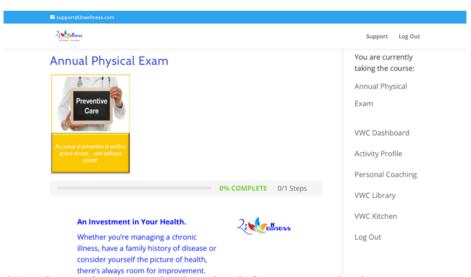

## \*I selected Annual Physical for example \*

Scroll to the bottom of the page, and select the attestation link under "Course Content". From there, you'll begin the 1-step attestation.