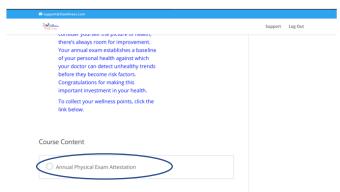

## \*I selected Annual Physical for example \*

Scroll to the bottom of the page, and select the attestation link under "Course Content". From there, you'll begin the 1-step attestation.