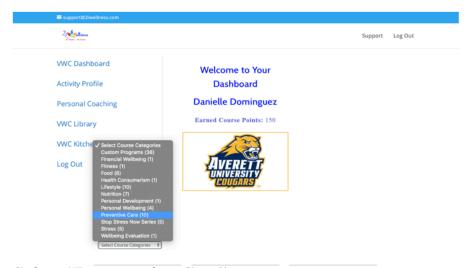

## To attest:

After logging in, your main dashboard will appear. Select the drop down menu (circled).

Select "Preventative Care".

Any of the icons (annual physical, vision exam, dental exam, prostate exam, general assessment, biometric screening, or flu shot) under the "Preventative Care" page will qualify you for the discount.