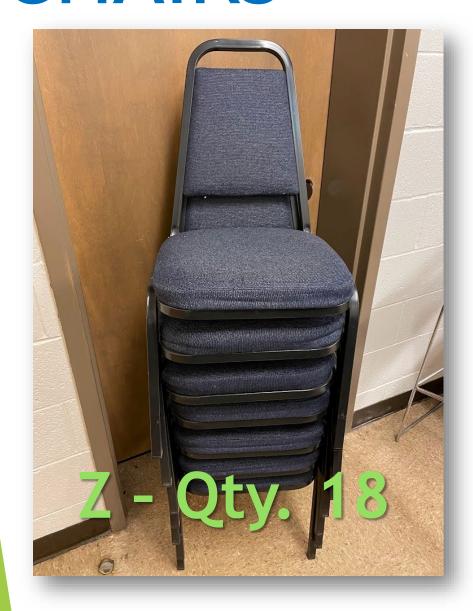

## **CHAIRS**

ZA - Qty. 6

Folding and stackable black rolling classroom chair

Qty. 17

X Qty 23

XA Qty 20

Y Qty 36