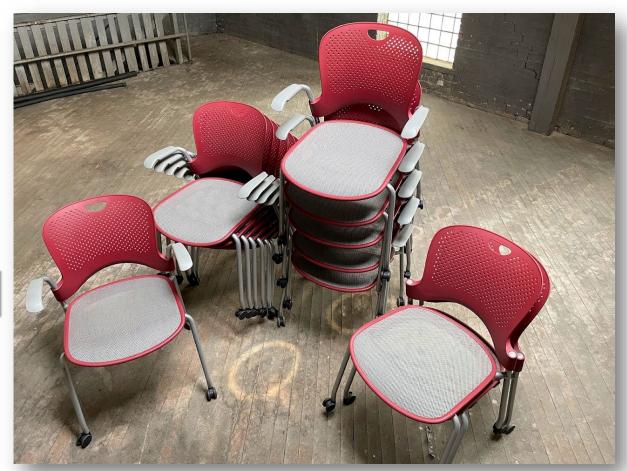

## DESK CHAIRS

SET H

12 Chairs with arm rests

2 Chairs with no arm rests (Stackable)

These can be used in a classroom or office setting but should stay together Almost new condition

SET J

2 Chairs with Desk Swings on wheels1 Office Chair with no desk on wheelsAlmost new condition