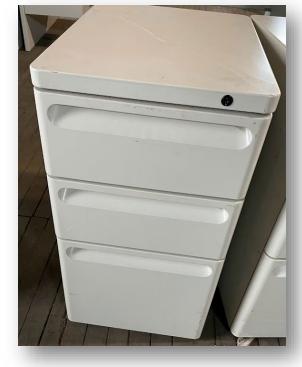

## DESKS

8' Wide Desk with Top Cabinet with Lock and Key - Qty 3

CE No Key

Short Sturdy 3 Drawer Qty 6