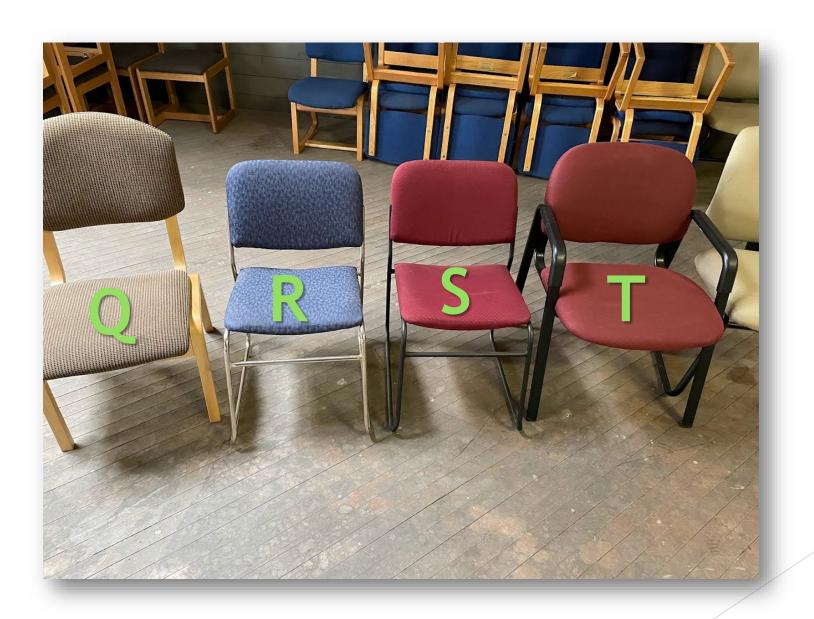

# FURNITURE IN STORAGE

Please be very specific in your requests and use the letters associated with the furniture on each slide. Office furniture is first-come, firstOserve but classroom requests will be reviewed for the most needed update.

## DESK CHAIRS











SET H

12 Chairs with arm rests

2 Chairs with no arm rests (Stackable)

These can be used in a classroom or office setting but should stay together Almost new condition

SET J



2 Chairs with Desk Swings on wheels1 Office Chair with no desk on wheelsAlmost new condition

#### SET K

11 Office Chairs Almost new condition Can be separated



SET L



3 Executive Board Chairs (Coral Color)

#### SET M

144 Black Plastic Chairs Stackable Great Condition Can be separated



## **CHAIRS**



#### **CHAIRS**



U - Qty. 9



V - Qty. 32

## **CHAIRS**





ZA - Qty. 6

Folding and stackable black rolling classroom chair



Qty. 17



X Qty 23



XA Qty 20

Y Qty 36



# **CLASSROOM DESKS**



TA Qty. 30



TB Qty. 16



Qty. 2

#### **TABLES**



3' x 3' Like New Tables

TD Qty. 2



## **TABLES**



4' Coffee Table





4' Office Table

## **TABLES**



## DESKS



8' Wide Desk with Top Cabinet with Lock and Key - Qty 3















CE No Key







Short Sturdy 3 Drawer Qty 6



## **CARTS**





FA Qty 2

#### RANDOM



#### **Laser Toner**



Microwave

#### Refrigerator