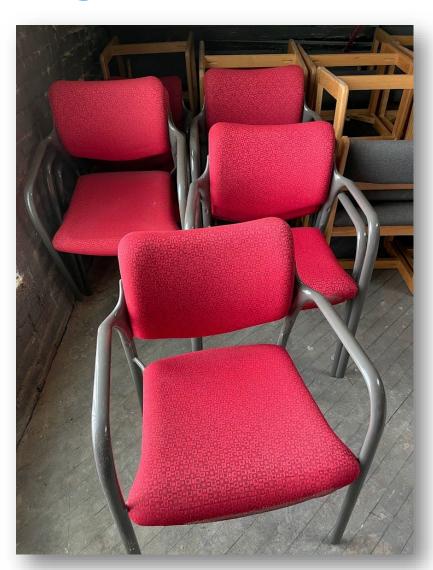

#### SET K

11 Office Chairs Almost new condition Can be separated

SET L

3 Executive Board Chairs (Coral Color)