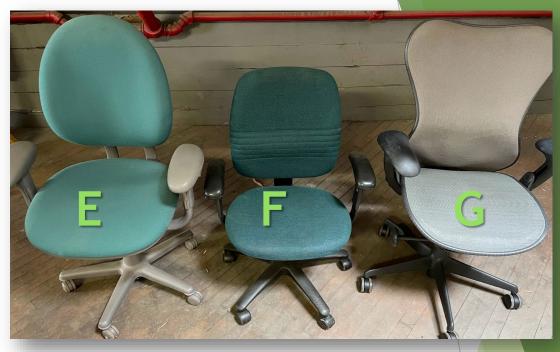

# FURNITURE IN STORAGE

Please be very specific in your requests and use the letters associated with the furniture on each slide. Office furniture is first-come, firstOserve but classroom requests will be reviewed for the most needed update.

## DESK CHAIRS











SET H

12 Chairs with arm rests

2 Chairs with no arm rests (Stackable)

These can be used in a classroom or office setting but should stay together Almost new condition

SET J



2 Chairs with Desk Swings on wheels1 Office Chair with no desk on wheelsAlmost new condition

#### SET K

11 Office Chairs Almost new condition Can be separated



SET L



3 Executive Board Chairs (Coral Color)

#### SET M

144 Black Plastic Chairs Stackable Great Condition Can be separated



## **CHAIRS**



#### **CHAIRS**



U - Qty. 9



V - Qty. 32

## **CHAIRS**





ZA - Qty. 6

Folding and stackable black rolling classroom chair



Qty. 17



X Qty 23



XA Qty 20

Y Qty 36



# **CLASSROOM DESKS**



TA Qty. 30



TB Qty. 16



Qty. 2

#### **TABLES**



3' x 3' Like New Tables

TD Qty. 2



##