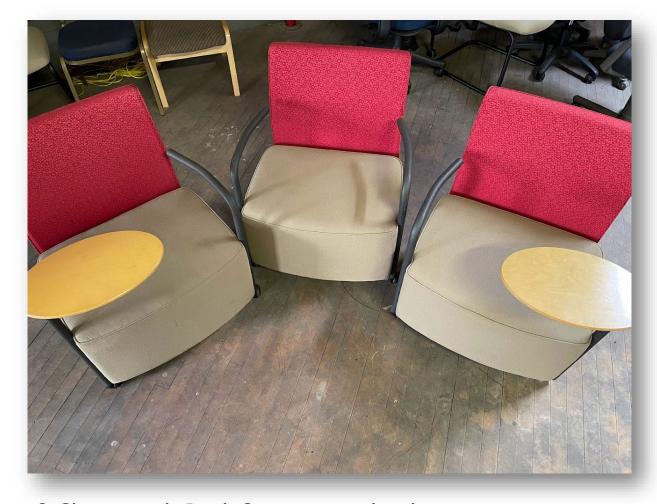

#### SET K

11 Office Chairs Almost new condition Can be separated

SET L

3 Executive Board Chairs (Coral Color)