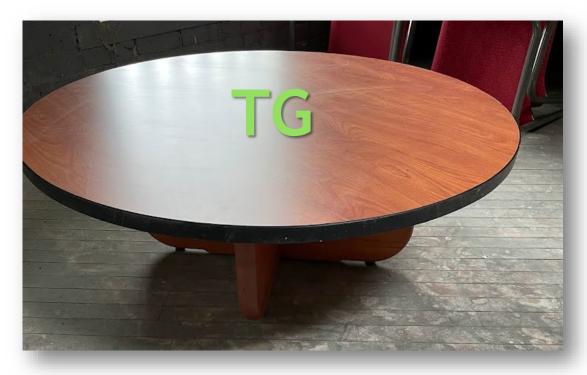

12 Chairs with arm rests

2 Chairs with no arm rests (Stackable)

These can be used in a classroom or office setting but should stay together Almost new condition

SET J



2 Chairs with Desk Swings on wheels1 Office Chair with no desk on wheelsAlmost new condition

#### SET K

11 Office Chairs Almost new condition Can be separated



SET L



3 Executive Board Chairs (Coral Color)

#### SET M

144 Black Plastic Chairs Stackable Great Condition Can be separated



## **CHAIRS**



#### **CHAIRS**



U - Qty. 9



V - Qty. 32

## **CHAIRS**





ZA - Qty. 6

Folding and stackable black rolling classroom chair



Qty. 17



X Qty 23



XA Qty 20

Y Qty 36



# **CLASSROOM DESKS**



TA Qty. 30



TB Qty. 16



Qty. 2

#### **TABLES**



3' x 3' Like New Tables

TD Qty. 2



## **TABLES**



4' Coffee Table





4' Office Table

## **TABLES**



## DESKS



8' Wide Desk with Top Cabinet with Lock and Key - Qty 3















CE No Key







Short Sturdy 3 Drawer Qty 6



## **CARTS**





FA Qty 2

#### RANDOM



#### **Laser Toner**



Microwave

#### Refrigerator