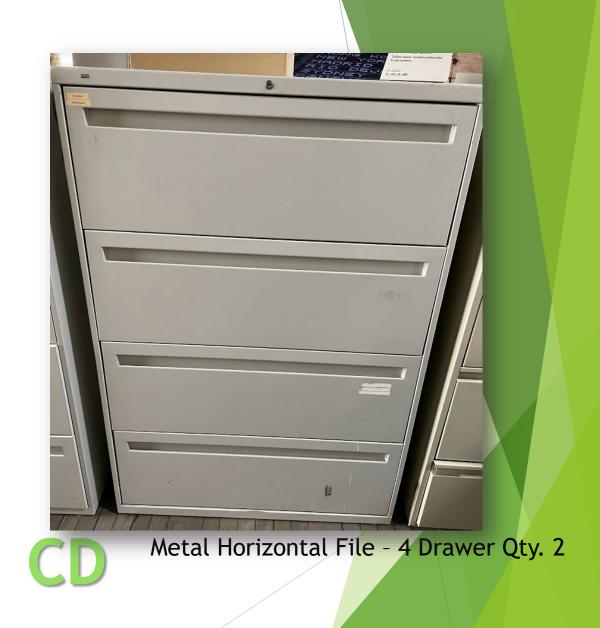

## DESKS

8' Wide Desk with Top Cabinet with Lock and Key - Qty 3

CE No Key

Short Sturdy 3 Drawer Qty 6