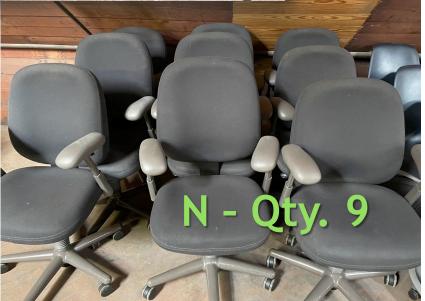

# FURNITURE IN STORAGE

Please be very specific in your requests and use the letters associated with the furniture on each slide. Office furniture is first-come, firstOserve but classroom requests will be reviewed for the most needed update.

## DESK CHAIRS











SET H

12 Chairs with arm rests

2 Chairs with no arm rests (Stackable)

These can be used in a classroom or office setting but should stay together Almost new condition

SET J



2 Chairs with Desk Swings on wheels1 Office Chair with no desk on wheelsAlmost new condition

#### SET K

11 Office Chairs Almost new condition Can be separated



SET L



3 Executive Board Chairs (Coral Color)

#### SET M

144 Black Plastic Chairs Stackable Great Condition Can be separated



## **CHAIRS**



#### **CHAIRS**



U - Qty. 9



V - Qty. 32

## **CHAIRS**





ZA - Qty. 6

Folding and stackable black rolling classroom chair



Qty. 17



X Qty 23



XA Qty 20

Y Qty 36



# **CLASSROOM DESKS**



TA Qty. 30



TB Qty. 16



Qty. 2

#### **TABLES**



3' x 3' Like New Tables

TD Qty. 2



## *