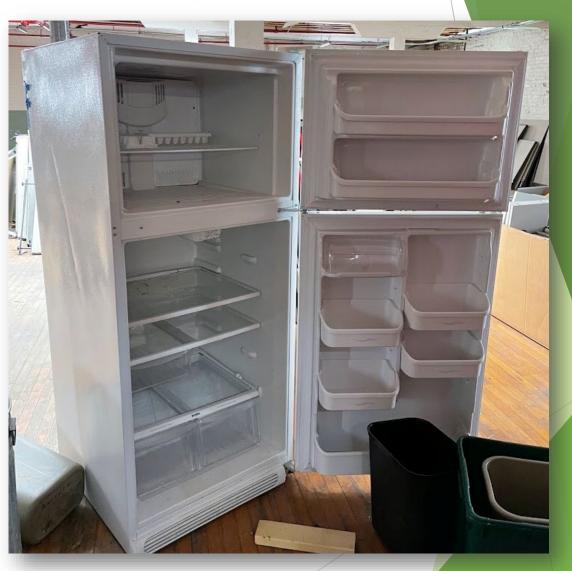

ffice Chairs Almost new condition Can be separated



SET L



3 Executive Board Chairs (Coral Color)

#### SET M

144 Black Plastic Chairs Stackable Great Condition Can be separated



## **CHAIRS**



#### **CHAIRS**



U - Qty. 9



V - Qty. 32

## **CHAIRS**





ZA - Qty. 6

Folding and stackable black rolling classroom chair



Qty. 17



X Qty 23



XA Qty 20

Y Qty 36



# **CLASSROOM DESKS**



TA Qty. 30



TB Qty. 16



Qty. 2

#### **TABLES**



3' x 3' Like New Tables

TD Qty. 2



## **TABLES**



4' Coffee Table





4' Office Table

## **TABLES**



## DESKS



8' Wide Desk with Top Cabinet with Lock and Key - Qty 3















CE No Key







Short Sturdy 3 Drawer Qty 6



## **CARTS**





FA Qty 2

#### RANDOM



#### **Laser Toner**



Microwave

#### Refrigerator