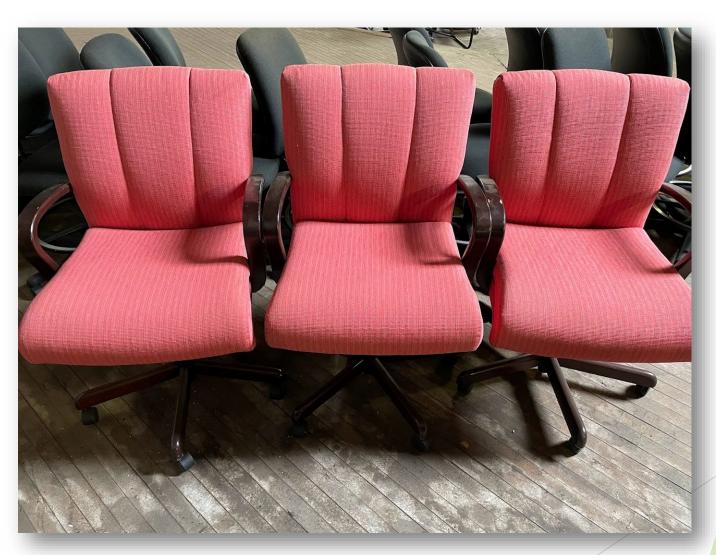

#### SET K

11 Office Chairs Almost new condition Can be separated

SET L

3 Executive Board Chairs (Coral Color)