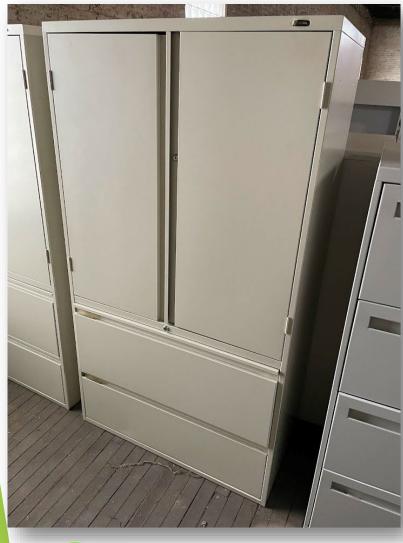

## DESKS

8' Wide Desk with Top Cabinet with Lock and Key - Qty 3

CE No Key

Short Sturdy 3 Drawer Qty 6