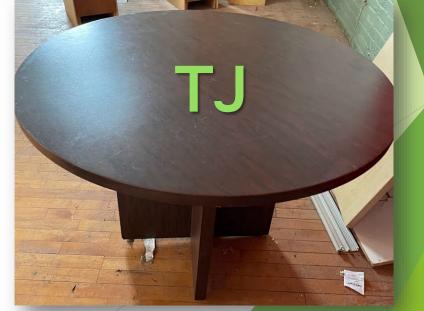

rests

2 Chairs with no arm rests (Stackable)

These can be used in a classroom or office setting but should stay together Almost new condition

SET J



2 Chairs with Desk Swings on wheels1 Office Chair with no desk on wheelsAlmost new condition

#### SET K

11 Office Chairs Almost new condition Can be separated



SET L



3 Executive Board Chairs (Coral Color)

#### SET M

144 Black Plastic Chairs Stackable Great Condition Can be separated



## **CHAIRS**



#### **CHAIRS**



U - Qty. 9



V - Qty. 32

## **CHAIRS**





ZA - Qty. 6

Folding and stackable black rolling classroom chair



Qty. 17



X Qty 23



XA Qty 20

Y Qty 36



# **CLASSROOM DESKS**



TA Qty. 30



TB Qty. 16



Qty. 2

#### **TABLES**



3' x 3' Like New Tables

TD Qty. 2



## **TABLES**



4' Coffee Table





4' Office Table

## **TABLES**



## DESKS



8' Wide Desk with Top Cabinet with Lock and Key - Qty 3















CE No Key







Short Sturdy 3 Drawer Qty 6



## **CARTS**





FA Qty 2

#### RANDOM



#### **Laser Toner**



Microwave

#### Refrigerator