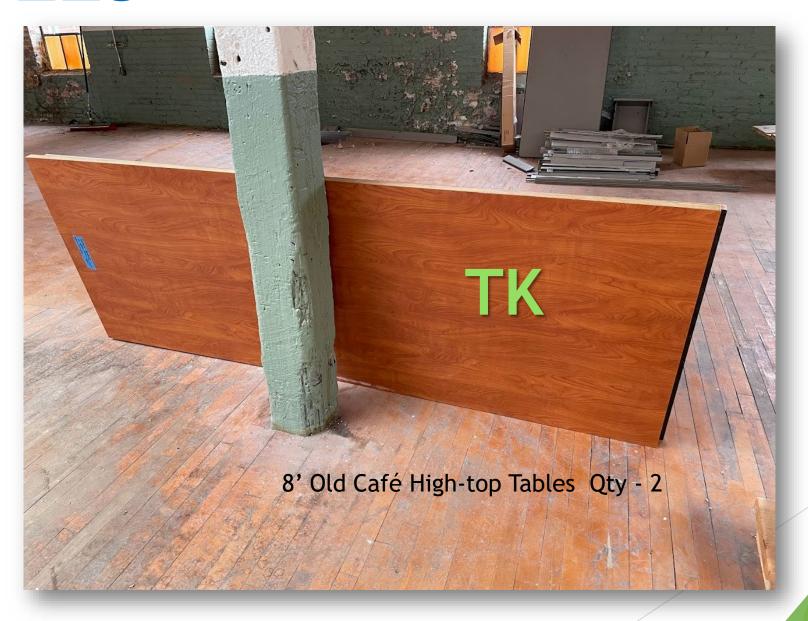

(Stackable)

These can be used in a classroom or office setting but should stay together Almost new condition

SET J



2 Chairs with Desk Swings on wheels1 Office Chair with no desk on wheelsAlmost new condition

#### SET K

11 Office Chairs Almost new condition Can be separated



SET L



3 Executive Board Chairs (Coral Color)

#### SET M

144 Black Plastic Chairs Stackable Great Condition Can be separated



## **CHAIRS**



#### **CHAIRS**



U - Qty. 9



V - Qty. 32

## **CHAIRS**





ZA - Qty. 6

Folding and stackable black rolling classroom chair



Qty. 17



X Qty 23



XA Qty 20

Y Qty 36



# **CLASSROOM DESKS**



TA Qty. 30



TB Qty. 16



Qty. 2

#### **TABLES**



3' x 3' Like New Tables

TD Qty. 2



## **TABLES**



4' Coffee Table





4' Office Table

## **TABLES**



## DESKS



8' Wide Desk with Top Cabinet with Lock and Key - Qty 3















CE No Key







Short Sturdy 3 Drawer Qty 6



## **CARTS**





FA Qty 2

#### RANDOM



#### **Laser Toner**



Microwave

#### Refrigerator