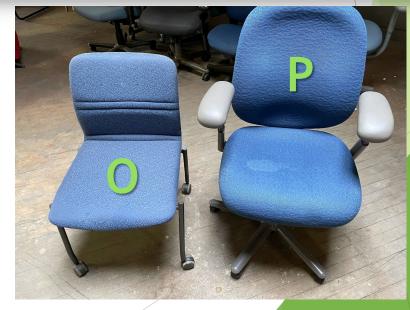

## **CHAIRS**

ZA - Qty. 6

Folding and stackable black rolling classroom chair

Qty. 17

X Qty 23

XA Qty 20

Y Qty 36