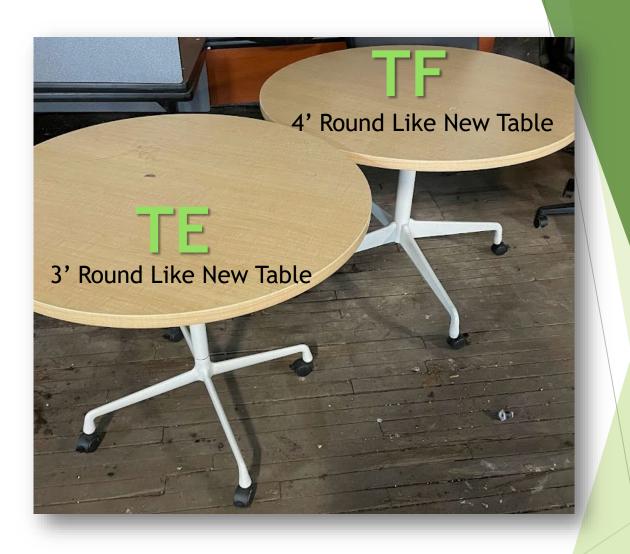

SET H

12 Chairs with arm rests

2 Chairs with no arm rests (Stackable)

These can be used in a classroom or office setting but should stay together Almost new condition

SET J



2 Chairs with Desk Swings on wheels1 Office Chair with no desk on wheelsAlmost new condition

#### SET K

11 Office Chairs Almost new condition Can be separated



SET L



3 Executive Board Chairs (Coral Color)

#### SET M

144 Black Plastic Chairs Stackable Great Condition Can be separated



## **CHAIRS**



#### **CHAIRS**



U - Qty. 9



V - Qty. 32

## **CHAIRS**





ZA - Qty. 6

Folding and stackable black rolling classroom chair



Qty. 17



X Qty 23



XA Qty 20

Y Qty 36



# **CLASSROOM DESKS**



TA Qty. 30



TB Qty. 16



Qty. 2

#### **TABLES**



3' x 3' Like New Tables

TD Qty. 2



## **TABLES**



4' Coffee Table





4' Office Table

## **TABLES**



## DESKS



8' Wide Desk with Top Cabinet with Lock and Key - Qty 3















CE No Key







Short Sturdy 3 Drawer Qty 6



## **CARTS**





FA Qty 2

#### RANDOM



#### **Laser Toner**



Microwave

#### Refrigerator