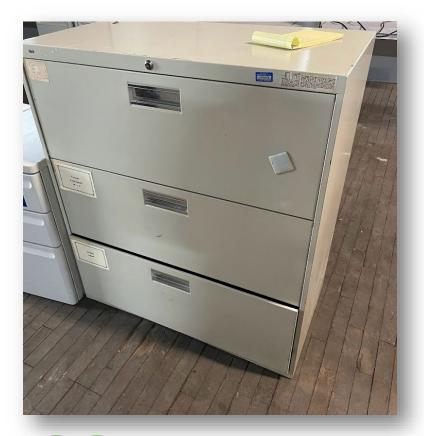

## DESKS

8' Wide Desk with Top Cabinet with Lock and Key - Qty 3

CE No Key

Short Sturdy 3 Drawer Qty 6