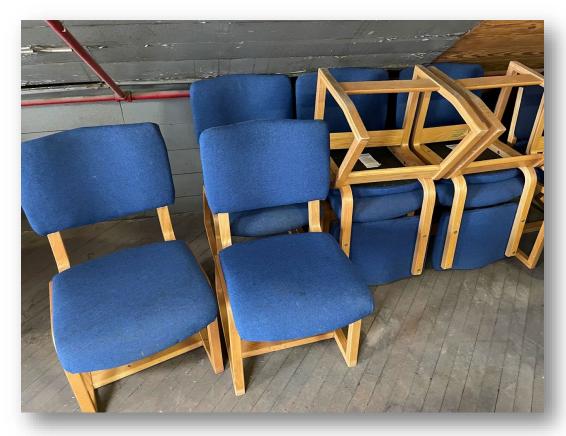

## **CHAIRS**

ZA - Qty. 6

Folding and stackable black rolling classroom chair

Qty. 17

X Qty 23

XA Qty 20

Y Qty 36