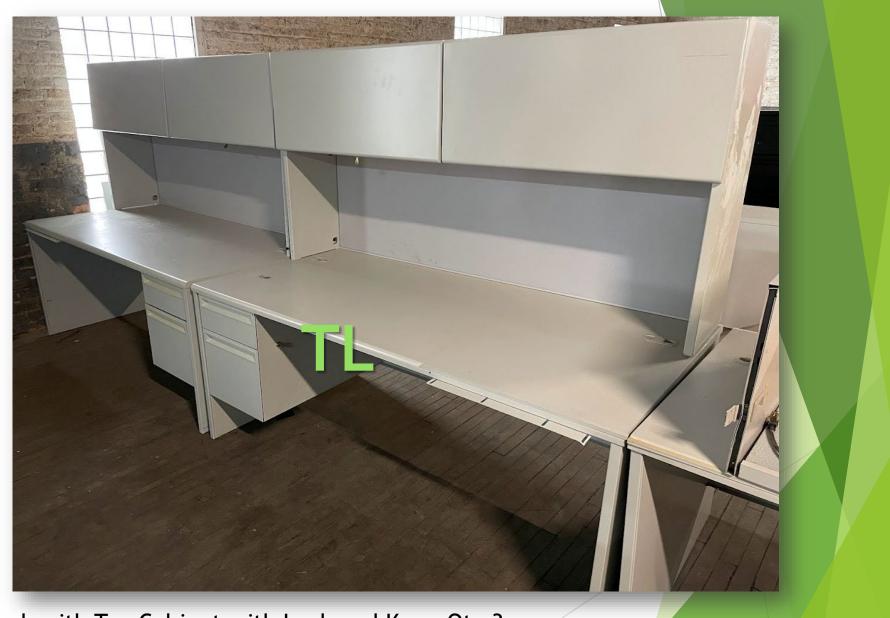

## DESKS

8' Wide Desk with Top Cabinet with Lock and Key - Qty 3

CE No Key

Short Sturdy 3 Drawer Qty 6