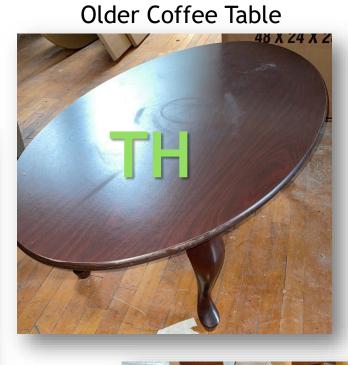

m rests

2 Chairs with no arm rests (Stackable)

These can be used in a classroom or office setting but should stay together Almost new condition

SET J



2 Chairs with Desk Swings on wheels1 Office Chair with no desk on wheelsAlmost new condition

#### SET K

11 Office Chairs Almost new condition Can be separated



SET L



3 Executive Board Chairs (Coral Color)

#### SET M

144 Black Plastic Chairs Stackable Great Condition Can be separated



## **CHAIRS**



#### **CHAIRS**



U - Qty. 9



V - Qty. 32

## **CHAIRS**





ZA - Qty. 6

Folding and stackable black rolling classroom chair



Qty. 17



X Qty 23



XA Qty 20

Y Qty 36



# **CLASSROOM DESKS**



TA Qty. 30



TB Qty. 16



Qty. 2

#### **TABLES**



3' x 3' Like New Tables

TD Qty. 2



## **TABLES**



4' Coffee Table





4' Office Table

## **TABLES**



## DESKS



8' Wide Desk with Top Cabinet with Lock and Key - Qty 3















CE No Key







Short Sturdy 3 Drawer Qty 6



## **CARTS**





FA Qty 2

#### RANDOM



#### **Laser Toner**



Microwave

#### Refrigerator