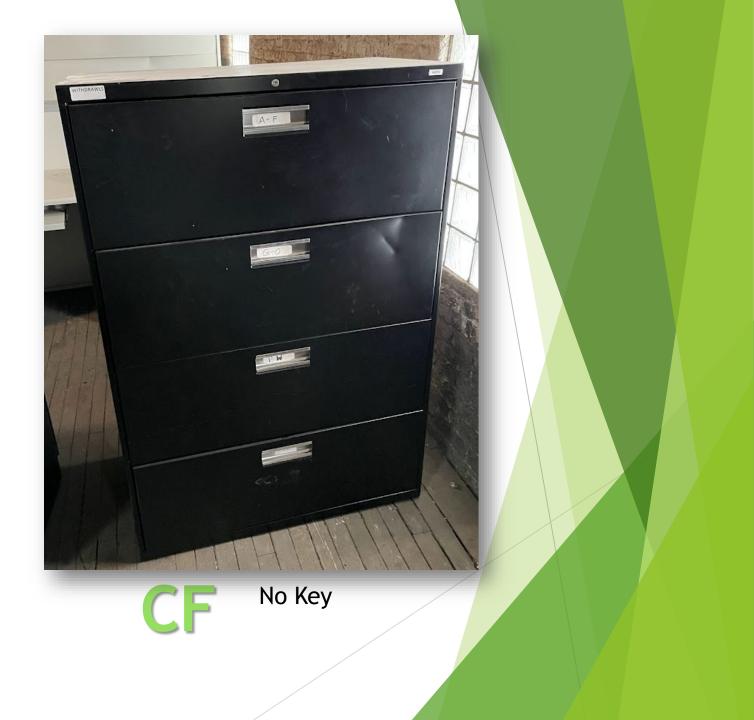

## DESKS

8' Wide Desk with Top Cabinet with Lock and Key - Qty 3

CE No Key

Short Sturdy 3 Drawer Qty 6