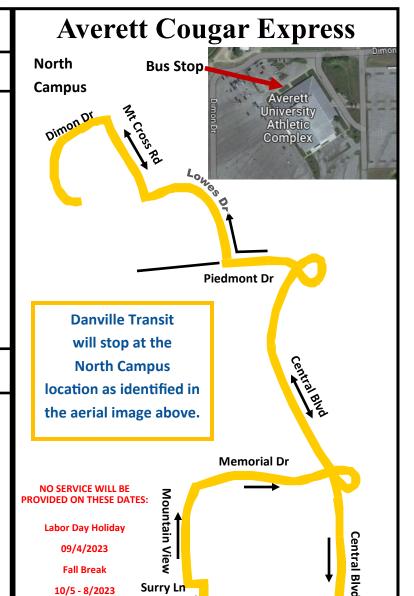

#### BUS SERVICE TO THE AIRPORT

Jut's-Averett

Main Campus

W Main St

Woodland

멏

Thanksgiving Break 11/23 - 24/2023

**Winter Break** 

12/06/23 thru 01/08/2024

| JUT'S—WOODLAND | DANVILLE AIRPORT |
|----------------|------------------|
| 6:15 am        | 6:30 am          |
| 8:30 am        | 8:45 am          |

The Averett Cougar Espress service offers bus service at the times listed above from Main Campus at Jut's at Woodland Drive to the Averett Flight Center Building at the Danville Regional Airport.