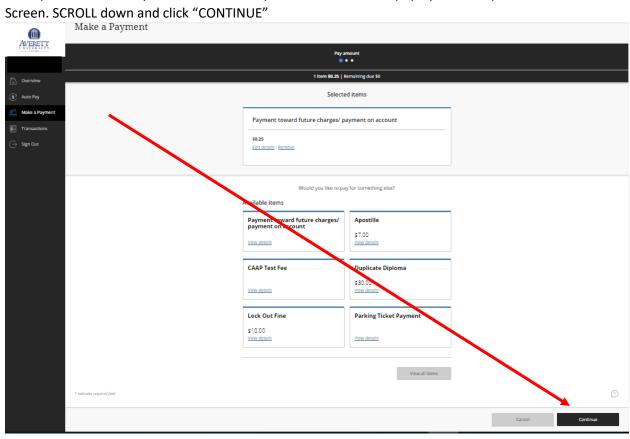

5. Enter the amount you wish to pay, under description enter "Payment Plan" Or "Tuition" and then click "Add to Payment" at the bottom of the Screen

|                     | \$150.00                                             | temaining due \$0             | Make a Payment                  |
|---------------------|------------------------------------------------------|-------------------------------|---------------------------------|
| AVERETT             | Maximum \$1,000,000                                  |                               | Item details                    |
| 8                   | Balanc                                               | te \$150                      | Payment toward future charges/  |
| Overview            | Description-optional                                 |                               | payment on account<br>\$125.00  |
| 💲 Auto Pay          | Maximum 50 characters                                |                               | \$125.00                        |
| Aake a Payment      |                                                      |                               | \$125.00<br>Maximum \$1,000,000 |
| SII Payments        |                                                      |                               | Description-optional            |
| $\bigcirc$ Sign Out | Would you like to pa                                 | y for something else?         | Maximum 50 characters           |
|                     | Available items                                      |                               |                                 |
|                     | Payment toward future charges/<br>payment on account | Apostille                     |                                 |
|                     | \$0.00<br>View details                               | \$7.00<br><u>View details</u> |                                 |
|                     |                                                      |                               |                                 |
|                     | CAAP Test Fee                                        | Duplicate Diploma             |                                 |
|                     | \$0.00<br>View details                               | \$30.00<br>View details       |                                 |
|                     |                                                      |                               |                                 |
|                     | Lock Out Fine                                        | Parking Ticket Payment        |                                 |
|                     | \$10.00<br>View details                              | \$0.00<br>View details        |                                 |
|                     |                                                      |                               | Cancel Add to payment           |