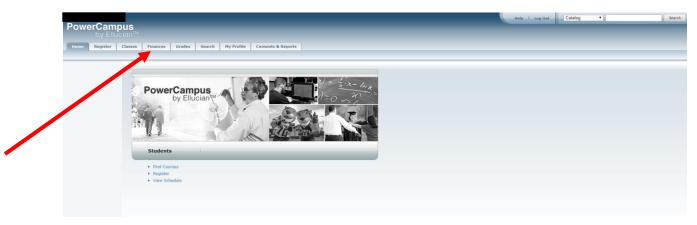

1. Click the Finance Tab

2. Click Make a Payment under the "Finance" & "Grades" Tab