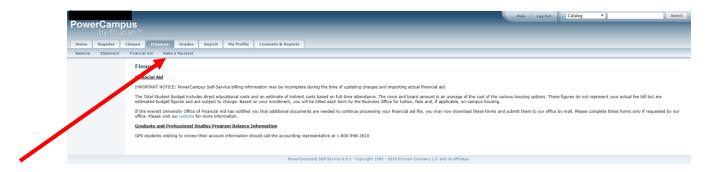

## 3. Click "Make a Payment" at the bottom of the screen

|                                                      | Overview                                                                                   | ¢ <b>®</b>           |
|------------------------------------------------------|--------------------------------------------------------------------------------------------|----------------------|
| Overview                                             | Ab Averet University                                                                       | Balance<br>\$150     |
| <ul> <li>Auto Pay</li> <li>Make a Payment</li> </ul> | Summary                                                                                    |                      |
| Sign Out                                             | Balance                                                                                    | \$150.00<br>\$150.00 |
|                                                      | Auto pay                                                                                   | View                 |
|                                                      | Manage auto pay                                                                            |                      |
|                                                      | Auto pay is an easy way to make sure your payments are made on time. View auto pay options |                      |
|                                                      | vew auto pay opports                                                                       |                      |
|                                                      | Available items                                                                            | View all             |
|                                                      |                                                                                            | Make a payment       |